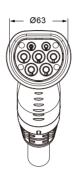

### **Product Perimeter**

Vehicle Connector + Plug Color Rated Current Rated Voltage Force

Lifespan Flammability Rating **Protection Level** Operating temperature

Main Material

White 32A(Single Phase & three Phase)

EN50620

480V AC ≤ 100N  $\geq$  10000 times UL 94V-0 IP54

Black

-30°C ~ +50°C PBT / PC / PA66 / Brass

Color AC Charging Cable Spec.  $5 \times 6.0 \text{mm}^2 + 1 \times 0.75 \text{mm}^2$