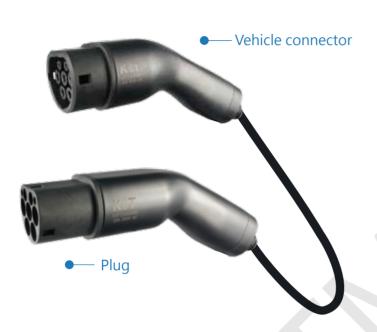

# IEC 62196

AC Charging Connector for Electric Vehicle: IEC 62196 TYPE2 TO TYPE2 EV Plug-to-Plug Charging Cable Set

## **Application**

32A Cable

For connecting BEV, PHEV and charging pile. Types of connection: Case B