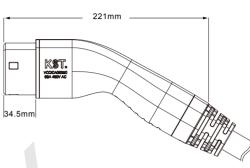

### **Product Perimeter**

Vehicle Connector + Plug Color Rated Current Rated Voltage Force

Lifespan Flammability Rating **Protection Level** Operating temperature

Main Material

White 32A(Single Phase & three Phase)

EN50620

480V AC ≤ 100N  $\geq$  10000 times UL 94V-0 IP54

Black

-30°C ~ +50°C PBT / PC / PA66 / Brass

Color AC Charging Cable Spec.  $5 \times 6.0 \text{mm}^2 + 1 \times 0.75 \text{mm}^2$