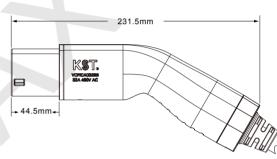

# IEC 62196

AC Charging Connector for Electric Vehicle: IEC 62196 TYPE2 TO TYPE2 EV Plug-to-Plug Charging Cable Set

### **Product Perimeter**

Vehicle Connector + Plug Color Rated Current Rated Voltage Force

Lifespan Flammability Rating **Protection Level** Operating temperature

Main Material

White 32A(Single Phase & three Phase)

EN50620

480V AC ≤ 100N  $\geq$  10000 times UL 94V-0 IP54

Black

-30°C ~ +50°C PBT / PC / PA66 / Brass

Color AC Charging Cable Spec.  $5 \times 6.0 \text{mm}^2 + 1 \times 0.75 \text{mm}^2$