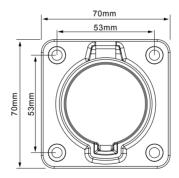

#### Proiect

Housing color Standards/regulations Charging standard Possible mounting positions Mounting hole diameter Application

### Specification

Black
IEC 62196-2
Type 2
Front mounting
4.5 mm (Ø)
for vehicle charging connectors on charging stations (EVSE)