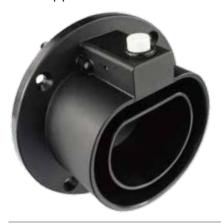

## IEC 62196 -2

Electronic Locking Solenoid For Socket

# PTSIHA1 / PTSIHA0

**Application** 

#### Proiect

Housing color Standards/regulations Charging standard Possible mounting positions Mounting hole diameter Application

### Specification

Black
IEC 62196-2
Type 2
Front mounting
4.5 mm (Ø)
for vehicle charging connectors on charging stations (EVSE)