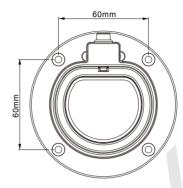

#### Proiect

Housing color Standards/regulations Charging standard Possible mounting positions Mounting hole diameter Application

### Specification

Black
IEC 62196-2
Type 2
Front mounting
4.5 mm (Ø)
for vehicle charging connectors on charging stations (EVSE)