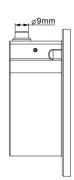

#### Proiect

Housing color Standards/regulations Charging standard Possible mounting positions Mounting hole diameter Application

### Specification

Black
IEC 62196-2
Type 2
Front mounting
4.5 mm (Ø)
for vehicle charging connectors on charging stations (EVSE)