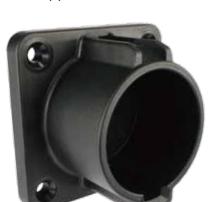

### **SAE J1772**

Electronic Locking Solenoid For Socket

### PTSSHA1

**Application** 

#### Project

Housing color Standards/regulations Charging standard Possible mounting positions Mounting hole diameter Application

#### Specification

Black
SAE J1772
Type 1
Front mounting
5.6 mm (Ø)
for vehicle charging conr

for vehicle charging connectors on charging stations (EVSE)