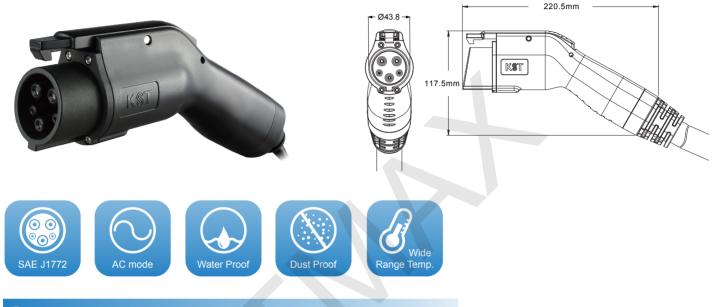

## **UL 2251**

AC Charging Connector for Electric Vehicle : SAE J1772 Standard

## **Features**

- Conformity in surface design with SAE J1772, as well as product test accordance with UL 2251.
- Ergonomic and streamlined designs allow for user-friendly interaction.
- High level of protection against severe environment.
- Products passed 5000N driveover test.
- Applicable to Connection B and Connection C of IEC 61851.

## Application

/UTHAD

BEV, PHEV, charging pile, cord set and domestic wall-mounted charger, etc. Charging mode : mode2/mode3 ; Type of connection : Case B/Case C.

| Product Perimeter | Project                                                                                                                                       | Specification                                                                                                                                   |
|-------------------|-----------------------------------------------------------------------------------------------------------------------------------------------|-------------------------------------------------------------------------------------------------------------------------------------------------|
|                   | Plug Color<br>Rated Current<br>Rated Voltage<br>Lifespan<br>Flammability Rating<br>Protection Level<br>Operating temperature<br>Main Material | Black<br>80A / 40A / 32A / 16A<br>240V AC<br>≧ 10000 times<br>UL 94V-0<br>NEMA 4 (Body IP67)<br>-30°C ~ +50°C<br>PBT / PC / PA66 / Copper Alloy |