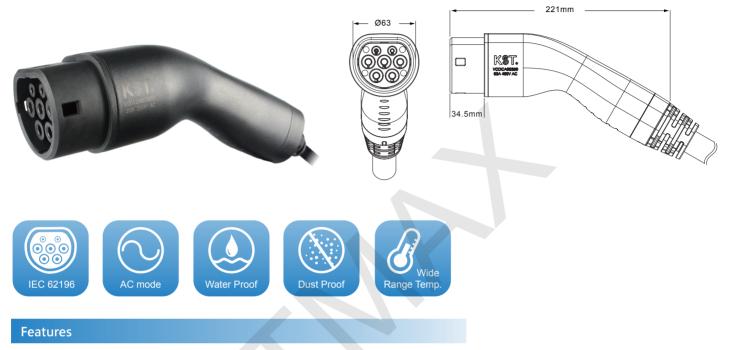

## **IEC 62196**

AC Charging Connector for Electric Vehicle : IEC 62196 TYPE2

## PTCICA063B0 / PTCICA032B0 / PTCI2A032B0 PTCI2A020B0 / PTCI2A013B0

- Conformity in surface design with IEC62196-2 TYPE2, as well as product test accordance with IEC 62196-2.
- Ergonomic and streamlined designs allow for user-friendly interaction.
- High protection level to resist severe environment.
- Products passed 5000N driveover test.
- Applicable to connection B and Connection C of IEC 61851.

## Application

BEV, PHEV, charging pile, cord set and domestic wall-mounted charger, etc. Charging mode : mode2 / mode3 ; Types of connection : Case B / Case C

| Product Perimeter                                                                                                            | Project                                                                                                                                                                                                                                                                                                                                         |                                                    | Specification                                                                                                                                             | ı                                                   |
|------------------------------------------------------------------------------------------------------------------------------|-------------------------------------------------------------------------------------------------------------------------------------------------------------------------------------------------------------------------------------------------------------------------------------------------------------------------------------------------|----------------------------------------------------|-----------------------------------------------------------------------------------------------------------------------------------------------------------|-----------------------------------------------------|
|                                                                                                                              | Plug Color<br>Rated Current<br>Rated Voltage<br>Lifespan<br>Flammability Rating<br>Protection Level<br>Operating temperature<br>Main Material                                                                                                                                                                                                   |                                                    | Black<br>63A / 32A / 20A / 13A<br>250V AC / 480V AC<br>≧ 10000 times<br>UL 94V-0<br>With Cap IP54 (Body IP67)<br>-30°C ~ +50°C<br>PBT / PC / PA66 / Brass |                                                     |
| AC Charging Cable Spec.                                                                                                      | Specification                                                                                                                                                                                                                                                                                                                                   | Color                                              |                                                                                                                                                           | Standard                                            |
| Three-phase 63A Cable<br>Three-phase 32A Cable<br>Single-phase 32A Cable<br>Single-phase 20A Cable<br>Single-phase 13A Cable | $5 \times 16$ mm <sup>2</sup> + $1 \times 0.75$ mm <sup>2</sup><br>$5 \times 6.0$ mm <sup>2</sup> + $1 \times 0.75$ mm <sup>2</sup><br>$3 \times 6.0$ mm <sup>2</sup> + $1 \times 0.75$ mm <sup>2</sup><br>$3 \times 2.5$ mm <sup>2</sup> + $1 \times 0.75$ mm <sup>2</sup><br>$3 \times 1.5$ mm <sup>2</sup> + $1 \times 0.75$ mm <sup>2</sup> | Black<br>Black<br>Black<br>Black<br>Black<br>Black |                                                                                                                                                           | EN50620<br>EN50620<br>EN50620<br>EN50620<br>EN50620 |